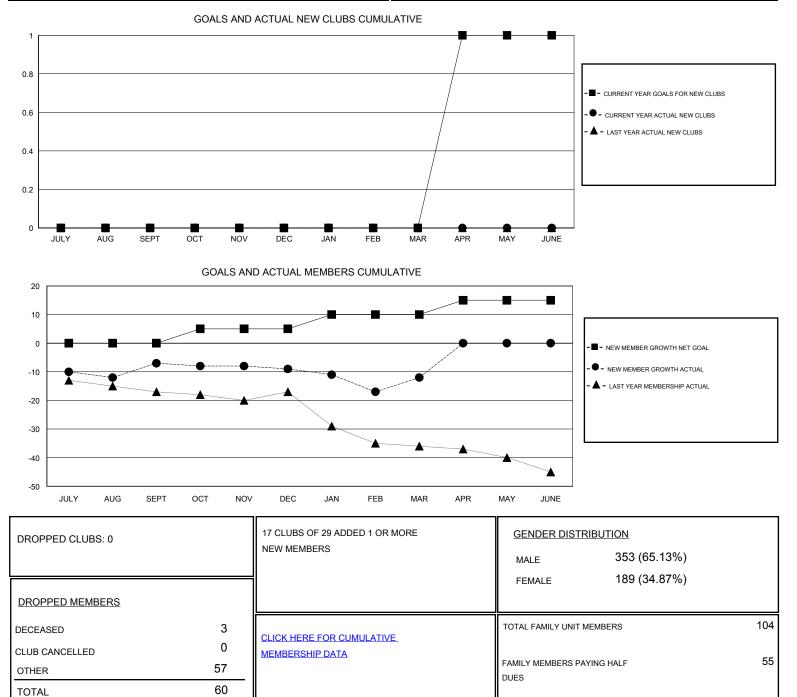

## Kenneth Schwols GMT.

| GMT: Kennet                  | T: Kenneth Schwols |           | LOCATION NEW MEXICO |                              |                                                                |                                                              | GMT CA                                             |
|------------------------------|--------------------|-----------|---------------------|------------------------------|----------------------------------------------------------------|--------------------------------------------------------------|----------------------------------------------------|
| Clubs                        |                    |           |                     | Members                      |                                                                |                                                              |                                                    |
| RESULTS FOR 2016-2017        |                    |           |                     | RESULTS FOR 2016-2017        |                                                                |                                                              |                                                    |
| QUARTER                      | NEW CLUB GOAL      | NEW CLUBS | DROPPED CLUBS       | QUARTER                      | NEW MEMBER GROWTH<br>NET GOAL (not reinstated<br>or transfers) | NEW MEMBER<br>GROWTH ACTUAL (not<br>reinstated or transfers) | DROPPED<br>MEMBERS ACTUAL<br>(including transfers) |
| JULY/AUG/SEPT<br>OCT/NOV/DEC | 0<br>0             | 0<br>0    | 0                   | JULY/AUG/SEPT<br>OCT/NOV/DEC | 0<br>5                                                         | 11<br>16                                                     | 18<br>18                                           |
| JAN/FEB/MAR<br>APR/MAY/JUNE  | 0<br>1             | 0<br>0    | 0<br>0              | JAN/FEB/MAR<br>APR/MAY/JUNE  | 5<br>5                                                         | 21<br>0                                                      | 24<br>0                                            |